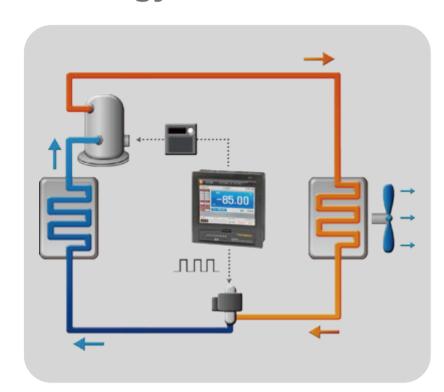

# Altitude Temperature Chamber The state of the s Mobile phone scan More product information SAMMOO Environmental Test Chambers

# **Energy Conservation**



# Remote network system



### **Circuit System**





















| Specifications                |                           |