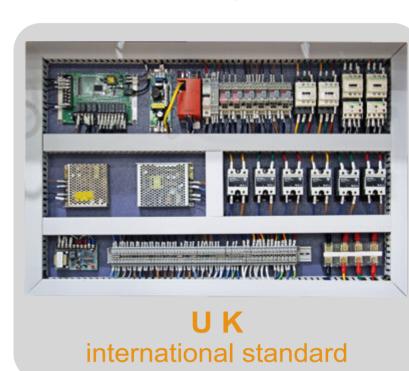

### **Circuit System**

| Specifications                |                           |                                                                                                                                                                                                                                                                                                                                                                                                                                                                                                                                                                                                                                                                                                                                                                                                                                                                                                                                                                                                                                                                                                                                                                                                                                                                                                                                                                                                                                                                                                                                                                                                                                                                                                                                                                                                                                                                                                                                                                                                                                                                                                                                |                |                |                |
|-------------------------------|---------------------------|--------------------------------------------------------------------------------------------------------------------------------------------------------------------------------------------------------------------------------------------------------------------------------------------------------------------------------------------------------------------------------------------------------------------------------------------------------------------------------------------------------------------------------------------------------------------------------------------------------------------------------------------------------------------------------------------------------------------------------------------------------------------------------------------------------------------------------------------------------------------------------------------------------------------------------------------------------------------------------------------------------------------------------------------------------------------------------------------------------------------------------------------------------------------------------------------------------------------------------------------------------------------------------------------------------------------------------------------------------------------------------------------------------------------------------------------------------------------------------------------------------------------------------------------------------------------------------------------------------------------------------------------------------------------------------------------------------------------------------------------------------------------------------------------------------------------------------------------------------------------------------------------------------------------------------------------------------------------------------------------------------------------------------------------------------------------------------------------------------------------------------|----------------|----------------|----------------|
|                               | Model                     | SM-VTH-250-CC                                                                                                                                                                                                                                                                                                                                                                                                                                                                                                                                                                                                                                                                                                                                                                                                                                                                                                                                                                                                                                                                                                                                                                                                                                                                                                                                                                                                                                                                                                                                                                                                                                                                                                                                                                                                                                                                                                                                                                                                                                                                                                                  | SM-VTH-500-CC  | SM-VTH-1000-CC | SM-VTH-2000-CC |
| Temperature                   | Temperature control range | -70℃~180℃ (A:0℃~180℃;B: -20℃~180℃; C: -40℃~180℃;D:-70℃~180℃)                                                                                                                                                                                                                                                                                                                                                                                                                                                                                                                                                                                                                                                                                                                                                                                                                                                                                                                                                                                                                                                                                                                                                                                                                                                                                                                                                                                                                                                                                                                                                                                                                                                                                                                                                                                                                                                                                                                                                                                                                                                                   |                |                |                |
|                               | Temperature fluctuation   | ±0.5℃                                                                                                                                                                                                                                                                                                                                                                                                                                                                                                                                                                                                                                                                                                                                                                                                                                                                                                                                                                                                                                                                                                                                                                                                                                                                                                                                                                                                                                                                                                                                                                                                                                                                                                                                                                                                                                                                                                                                                                                                                                                                                                                          |                |                |                |
|                               | Cooling rate              | 180.0℃~-70.0℃ Within 120mins (1.0~2.0℃/min)                                                                                                                                                                                                                                                                                                                                                                                                                                                                                                                                                                                                                                                                                                                                                                                                                                                                                                                                                                                                                                                                                                                                                                                                                                                                                                                                                                                                                                                                                                                                                                                                                                                                                                                                                                                                                                                                                                                                                                                                                                                                                    |                |                |                |
|                               | Heating rate              | -70.0°C∼180.0°C Within 100mins (2.0∼3.0°C/min)                                                                                                                                                                                                                                                                                                                                                                                                                                                                                                                                                                                                                                                                                                                                                                                                                                                                                                                                                                                                                                                                                                                                                                                                                                                                                                                                                                                                                                                                                                                                                                                                                                                                                                                                                                                                                                                                                                                                                                                                                                                                                 |                |                |                |
|                               | Temperature uniformity    | ±1.5℃ (-40.0℃~100.0℃)<br>±2.0℃ (100.1℃~180.0℃or-40.0℃~-70.0℃)                                                                                                                                                                                                                                                                                                                                                                                                                                                                                                                                                                                                                                                                                                                                                                                                                                                                                                                                                                                                                                                                                                                                                                                                                                                                                                                                                                                                                                                                                                                                                                                                                                                                                                                                                                                                                                                                                                                                                                                                                                                                  |                |                |                |
| Pressure                      | Pressure range            | Normal pressure $\sim$ 0.5kpa (500pa)                                                                                                                                                                                                                                                                                                                                                                                                                                                                                                                                                                                                                                                                                                                                                                                                                                                                                                                                                                                                                                                                                                                                                                                                                                                                                                                                                                                                                                                                                                                                                                                                                                                                                                                                                                                                                                                                                                                                                                                                                                                                                          |                |                |                |
|                               | Pressure error            | ±2kpa (>40kpa),±5%(2kpa~40kpa),±0.1kpa(<2kpa)                                                                                                                                                                                                                                                                                                                                                                                                                                                                                                                                                                                                                                                                                                                                                                                                                                                                                                                                                                                                                                                                                                                                                                                                                                                                                                                                                                                                                                                                                                                                                                                                                                                                                                                                                                                                                                                                                                                                                                                                                                                                                  |                |                |                |
|                               | Depressurization time     | Normal pressure $\sim$ 1kpa, about 30 mins;                                                                                                                                                                                                                                                                                                                                                                                                                                                                                                                                                                                                                                                                                                                                                                                                                                                                                                                                                                                                                                                                                                                                                                                                                                                                                                                                                                                                                                                                                                                                                                                                                                                                                                                                                                                                                                                                                                                                                                                                                                                                                    |                |                |                |
|                               | Pressure recovery time    | <10kpa/min                                                                                                                                                                                                                                                                                                                                                                                                                                                                                                                                                                                                                                                                                                                                                                                                                                                                                                                                                                                                                                                                                                                                                                                                                                                                                                                                                                                                                                                                                                                                                                                                                                                                                                                                                                                                                                                                                                                                                                                                                                                                                                                     |                |                |                |
| Humidity                      | Humidity control range    | $20.0\%$ RH $\sim$ 98.0 $\%$ RH(work under atmospheric humidity)                                                                                                                                                                                                                                                                                                                                                                                                                                                                                                                                                                                                                                                                                                                                                                                                                                                                                                                                                                                                                                                                                                                                                                                                                                                                                                                                                                                                                                                                                                                                                                                                                                                                                                                                                                                                                                                                                                                                                                                                                                                               |                |                |                |
|                               | Humidity fluctuation      | ±2.0% RH ®                                                                                                                                                                                                                                                                                                                                                                                                                                                                                                                                                                                                                                                                                                                                                                                                                                                                                                                                                                                                                                                                                                                                                                                                                                                                                                                                                                                                                                                                                                                                                                                                                                                                                                                                                                                                                                                                                                                                                                                                                                                                                                                     |                |                |                |
|                               | Humidity uniformity       | \$\langle \text{\frac{\pmatrix}{\pmatrix}} \\ \frac{\pmatrix}{\pmatrix} \\ |                |                |                |
| Material /<br>components      | Internal material         | Adopt 2mm thickness stainless steel plate (SUS304)                                                                                                                                                                                                                                                                                                                                                                                                                                                                                                                                                                                                                                                                                                                                                                                                                                                                                                                                                                                                                                                                                                                                                                                                                                                                                                                                                                                                                                                                                                                                                                                                                                                                                                                                                                                                                                                                                                                                                                                                                                                                             |                |                |                |
|                               | External material         | Adopt 10mm thickness cold rolled steel plate fully welded / powder sprayed                                                                                                                                                                                                                                                                                                                                                                                                                                                                                                                                                                                                                                                                                                                                                                                                                                                                                                                                                                                                                                                                                                                                                                                                                                                                                                                                                                                                                                                                                                                                                                                                                                                                                                                                                                                                                                                                                                                                                                                                                                                     |                |                |                |
|                               | Heat insulating material  | 100mm thickness polyurethane plate $\pm$ 10mm thickness mineral wool                                                                                                                                                                                                                                                                                                                                                                                                                                                                                                                                                                                                                                                                                                                                                                                                                                                                                                                                                                                                                                                                                                                                                                                                                                                                                                                                                                                                                                                                                                                                                                                                                                                                                                                                                                                                                                                                                                                                                                                                                                                           |                |                |                |
|                               | Fan                       | Centrifugal blower                                                                                                                                                                                                                                                                                                                                                                                                                                                                                                                                                                                                                                                                                                                                                                                                                                                                                                                                                                                                                                                                                                                                                                                                                                                                                                                                                                                                                                                                                                                                                                                                                                                                                                                                                                                                                                                                                                                                                                                                                                                                                                             |                |                |                |
|                               | Compressor                | France Tecumseh, Germany Bock, Germany Bitzer                                                                                                                                                                                                                                                                                                                                                                                                                                                                                                                                                                                                                                                                                                                                                                                                                                                                                                                                                                                                                                                                                                                                                                                                                                                                                                                                                                                                                                                                                                                                                                                                                                                                                                                                                                                                                                                                                                                                                                                                                                                                                  |                |                |                |
|                               | Condenser                 | Air cooling, water cooling                                                                                                                                                                                                                                                                                                                                                                                                                                                                                                                                                                                                                                                                                                                                                                                                                                                                                                                                                                                                                                                                                                                                                                                                                                                                                                                                                                                                                                                                                                                                                                                                                                                                                                                                                                                                                                                                                                                                                                                                                                                                                                     |                |                |                |
|                               | Refrigerant               | R404A、R23、R508                                                                                                                                                                                                                                                                                                                                                                                                                                                                                                                                                                                                                                                                                                                                                                                                                                                                                                                                                                                                                                                                                                                                                                                                                                                                                                                                                                                                                                                                                                                                                                                                                                                                                                                                                                                                                                                                                                                                                                                                                                                                                                                 |                |                |                |
|                               | Evaporator                | Fin - and - Tube Heat Exchanger                                                                                                                                                                                                                                                                                                                                                                                                                                                                                                                                                                                                                                                                                                                                                                                                                                                                                                                                                                                                                                                                                                                                                                                                                                                                                                                                                                                                                                                                                                                                                                                                                                                                                                                                                                                                                                                                                                                                                                                                                                                                                                |                |                |                |
|                               | Heater                    | Nickel chromium alloy heating wire                                                                                                                                                                                                                                                                                                                                                                                                                                                                                                                                                                                                                                                                                                                                                                                                                                                                                                                                                                                                                                                                                                                                                                                                                                                                                                                                                                                                                                                                                                                                                                                                                                                                                                                                                                                                                                                                                                                                                                                                                                                                                             |                |                |                |
|                               | Humidifier                | Steam humidifier                                                                                                                                                                                                                                                                                                                                                                                                                                                                                                                                                                                                                                                                                                                                                                                                                                                                                                                                                                                                                                                                                                                                                                                                                                                                                                                                                                                                                                                                                                                                                                                                                                                                                                                                                                                                                                                                                                                                                                                                                                                                                                               |                |                |                |
| Size                          | Inner size(mm)W*H*D       | 550*600*700                                                                                                                                                                                                                                                                                                                                                                                                                                                                                                                                                                                                                                                                                                                                                                                                                                                                                                                                                                                                                                                                                                                                                                                                                                                                                                                                                                                                                                                                                                                                                                                                                                                                                                                                                                                                                                                                                                                                                                                                                                                                                                                    | 700*800*900    | 1000*1000*1000 | 1400*1200*1200 |
|                               | Outer size(mm)W*H*D       | 2000*1060*1900                                                                                                                                                                                                                                                                                                                                                                                                                                                                                                                                                                                                                                                                                                                                                                                                                                                                                                                                                                                                                                                                                                                                                                                                                                                                                                                                                                                                                                                                                                                                                                                                                                                                                                                                                                                                                                                                                                                                                                                                                                                                                                                 | 2500*1260*2050 | 2720*1460*2130 | 3150*1650*2050 |
|                               | Volume (L)                | 250L                                                                                                                                                                                                                                                                                                                                                                                                                                                                                                                                                                                                                                                                                                                                                                                                                                                                                                                                                                                                                                                                                                                                                                                                                                                                                                                                                                                                                                                                                                                                                                                                                                                                                                                                                                                                                                                                                                                                                                                                                                                                                                                           | 500L           | 1000L          | 2000L          |
| Operating ambient temperature |                           | +5 ~ 35℃                                                                                                                                                                                                                                                                                                                                                                                                                                                                                                                                                                                                                                                                                                                                                                                                                                                                                                                                                                                                                                                                                                                                                                                                                                                                                                                                                                                                                                                                                                                                                                                                                                                                                                                                                                                                                                                                                                                                                                                                                                                                                                                       |                |                |                |
| Safety                        |                           | Adjustable over temperature protection, heater dry burning over temperature protection, humidifier dry burning, over temperature protection, automatic stop operation when troubles occur. Leakage protection function cuts off main power supply                                                                                                                                                                                                                                                                                                                                                                                                                                                                                                                                                                                                                                                                                                                                                                                                                                                                                                                                                                                                                                                                                                                                                                                                                                                                                                                                                                                                                                                                                                                                                                                                                                                                                                                                                                                                                                                                              |                |                |                |
| Power supply                  |                           | 380V AC 50/60Hz                                                                                                                                                                                                                                                                                                                                                                                                                                                                                                                                                                                                                                                                                                                                                                                                                                                                                                                                                                                                                                                                                                                                                                                                                                                                                                                                                                                                                                                                                                                                                                                                                                                                                                                                                                                                                                                                                                                                                                                                                                                                                                                |                |                |                |
| Controller                    |                           | SANWOOD SH5600:Equipped with RS232 port; (7.0 inch controller)USB data export                                                                                                                                                                                                                                                                                                                                                                                                                                                                                                                                                                                                                                                                                                                                                                                                                                                                                                                                                                                                                                                                                                                                                                                                                                                                                                                                                                                                                                                                                                                                                                                                                                                                                                                                                                                                                                                                                                                                                                                                                                                  |                |                |                |
|                               |                           |                                                                                                                                                                                                                                                                                                                                                                                                                                                                                                                                                                                                                                                                                                                                                                                                                                                                                                                                                                                                                                                                                                                                                                                                                                                                                                                                                                                                                                                                                                                                                                                                                                                                                                                                                                                                                                                                                                                                                                                                                                                                                                                                |                |                |                |