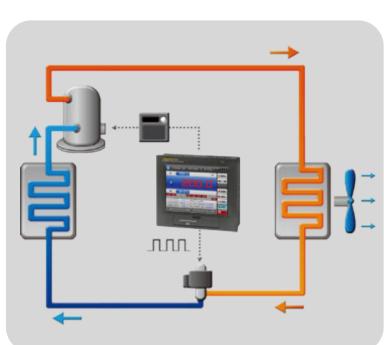

# 3 Zone Thermal ShockTest Chamber



## **Energy Conservation**



## Remote network system



## **Circuit System**





















| • Specifications              |                                  |                                                                                 |                |                |                |                |                |                |
|-------------------------------|----------------------------------|---------------------------------------------------------------------------------|----------------|----------------|----------------|----------------|----------------|----------------|
| Model                         |                                  | SM-50-3P-A                                                                      | SM-80-3P-A     | SM-100-3P-A    | SM-150-3P-A    | SM-200-3P-A    | SM