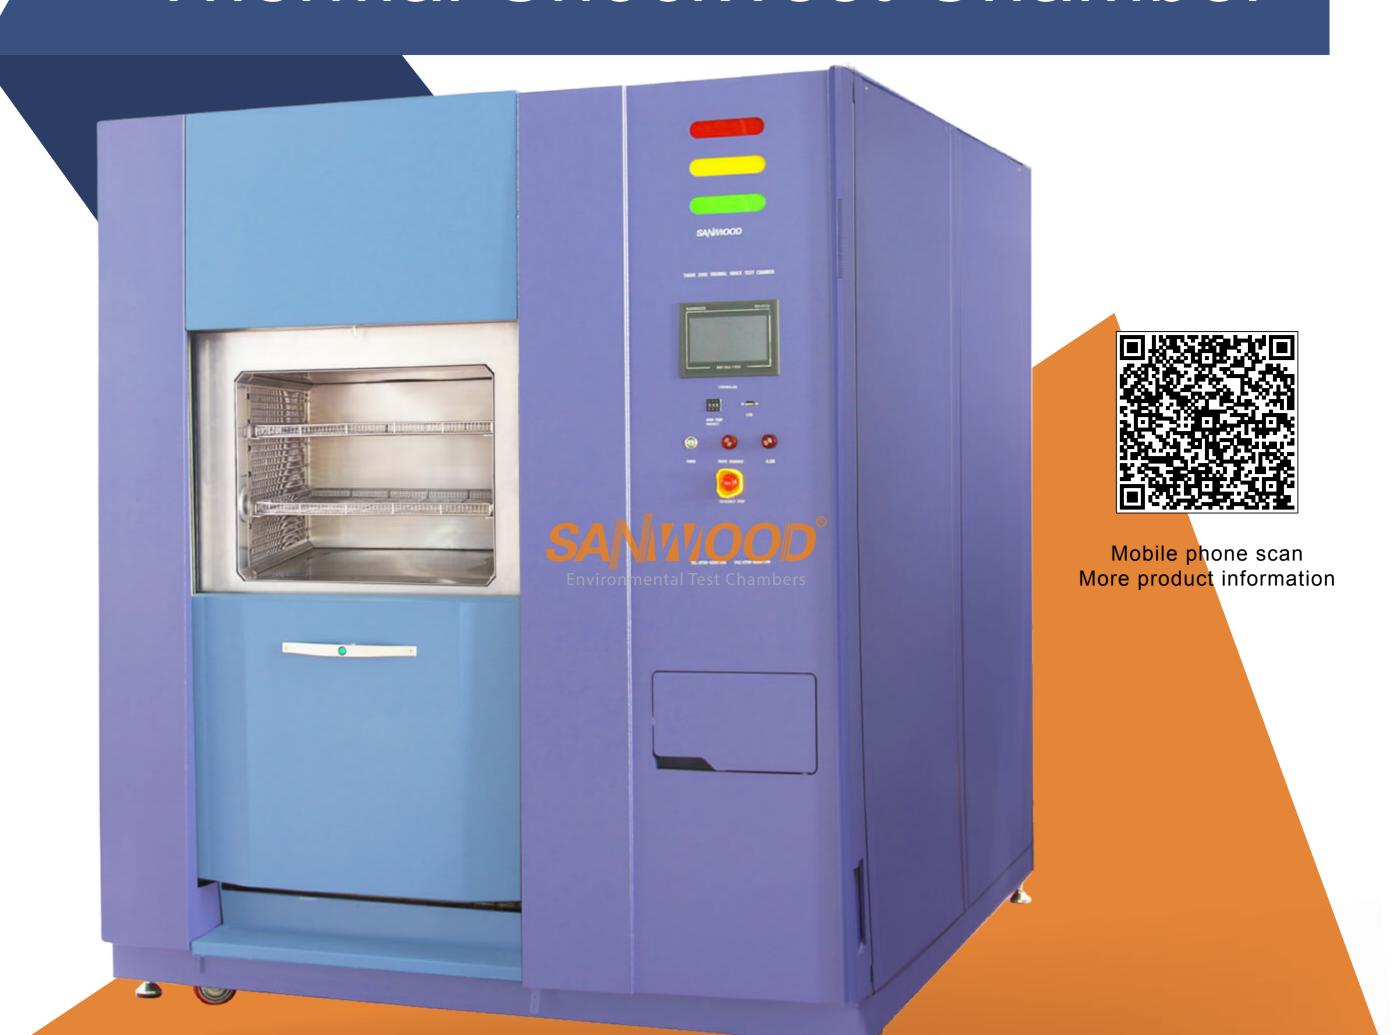

# 3 Zone Thermal ShockTest Chamber

## **Circuit System**

| • Specifications              |                                  |                                                                                 |                |                |                |                |                |                |
|-------------------------------|----------------------------------|---------------------------------------------------------------------------------|----------------|----------------|----------------|----------------|----------------|----------------|
| Model                         |                                  | SM-50-3P-A                                                                      | SM-80-3P-A     | SM-100-3P-A    | SM-150-3P-A    | SM-200-3P-A    | SM-300-3P-A    | SM-500-3P-A    |
| Temperature                   | Temperature impact range         | -70℃~150℃ (A:-45℃~150℃;B:-70℃~150℃; )                                           |                |                |                |                |                |                |
|                               | Temperature fluctuation          | ±1.0℃                                                                           |                |                |                |                |                |                |
|                               | Low temperature precooling time  | 25.0℃~-70.0℃ Within 60 mins 1.0~3.0℃/min                                        |                |                |                |                |                |                |
|                               | High temperature preheating time | 25.0℃ $\sim$ 200.0 $°$ C Within 60 mins $3.0\sim$ 7.0 $°$ C/min                 |                |                |                |                |                |                |
|                               | Temperature conversion time      | 3S                                                                              |                |                |                |                |                |                |
|                               | Temperature recovery time        | Within 5 mins                                                                   |                |                |                |                | Within 10 mins |                |
| Material /<br>components      | Internal material                | Stainless steel(SUS304)                                                         |                |                |                |                |                |                |
|                               | External material                | Cold rolled steel sheet / powder spraying                                       |                |                |                |                |                |                |
|                               | Heat insulating material         | 100mm thickness polyurethane plate +10mm thickness mineral wool                 |                |                |                |                |                |                |
|                               | Fan                              | Centrifugal biower  Environmental Test Chambers                                 |                |                |                |                |                |                |
|                               | Compressor                       | France Tecumseh, Germany Bock, Germany Bitzer                                   |                |                |                |                |                |                |
|                               | Condenser                        | Air cooling, water cooling water cooling                                        |                |                |                |                |                |                |
|                               | Refrigerant                      | R404A、R23、R508                                                                  |                |                |                |                |                |                |
|                               | Evaporator                       | Fin - and - Tube Heat Exchanger                                                 |                |                |                |                |                |                |
|                               | Heater                           | Nickel chromium alloy heating wire                                              |                |                |                |                |                |                |
| Size                          | Interior size(mm)<br>W*H*D       | 350*400*350                                                                     | 400*500*400    | 500*500*400    | 500*600*500    | 650*460*670    | 960*460*670    | 960*650*800    |
|                               | Outer size(mm)<br>W*H*D          | 1400*1750*1750                                                                  | 1450*1850*1800 | 1550*1850*1800 | 1550*2050*2050 | 1700*2000*2200 | 2050*2000*2250 | 2050*2150*2450 |
|                               | Volume (L)                       | 50L                                                                             | 80L            | 100L           | 150L           | 200L           | 300L           | 500L           |
| Operating ambient temperature |                                  | +5 ~ 35 °C                                                                      |                |                |                |                |                |                |
| Power supply                  |                                  | 380V AC 50/60Hz                                                                 |                |                |                |                |                |                |
| Controller                    |                                  | SANWOOD SH5600:Equipped with RS232 port; (7.0 inch controller) USB data export) |                |                |                |                |                |                |