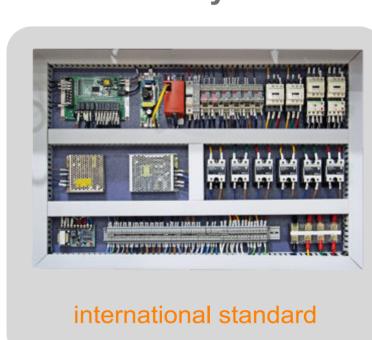

## **Circuit System**

| • Specifications              |                                  |                                                                                 |                |                |                |                |                |                |
|-------------------------------|----------------------------------|---------------------------------------------------------------------------------|----------------|----------------|----------------|----------------|----------------|----------------|
| Model                         |                                  | SM-50-3P-A                                                                      | SM-80-3P-A     | SM-100-3P-A    | SM-150-3P-A    | SM-200-3P-A    | SM-300-3P-A    | SM-500-3P-A    |
| Temperature                   | Temperature impact range         | -70℃~150℃ (A:-45℃~150℃;B:-70℃~150℃; )                                           |                |                |                |                |                |                |
|                               | Temperature fluctuation          | ±1.0℃                                                                           |                |                |                |                |                |                |
|                               | Low temperature precooling time  | 25.0℃~-70.0℃ Within 60 mins 1.0~3.0℃/min                                        |                |                |                |                |                |                |
|                               | High temperature preheating time | 25.0℃ $\sim$ 200.0 $°$ C Within 60 mins $3.0\sim$ 7.0 $°$ C/min                 |                |                |                |                |                |                |
|                               | Temperature conversion time      | 3S                                                                              |                |                |                |                |                |                |
|                               | Temperature recovery time        | Within 5 mins                                                                   |                |                |                |                | Within 10 mins |                |
| Material /<br>components      | Internal material                | Stainless steel(SUS304)                                                         |                |                |                |                |                |                |
|                               | External material                | Cold rolled steel sheet / powder spraying                                       |                |                |                |                |                |                |
|                               | Heat insulating material         | 100mm thickness polyurethane plate +10mm thickness mineral wool                 |                |                |                |                |                |                |
|                               | Fan                              | Centrifugal biower  Environmental Test Chambers                                 |                |                |                |                |                |                |
|                               | Compressor                       | France Tecumseh, Germany Bock, Germany Bitzer                                   |                |                |                |                |                |                |
|                               | Condenser                        | Air cooling, water cooling water cooling                                        |                |                |                |                |                |                |
|                               | Refrigerant                      | R404A、R23、R508                                                                  |                |                |                |                |                |                |
|                               | Evaporator                       | Fin - and - Tube Heat Exchanger                                                 |                |                |                |                |                |                |
|                               | Heater                           | Nickel chromium alloy heating wire                                              |                |                |                |                |                |                |
| Size                          | Interior size(mm)<br>W*H*D       | 350*400*350                                                                     | 400*500*400    | 500*500*400    | 500*600*500    | 650*460*670    | 960*460*670    | 960*650*800    |
|                               | Outer size(mm)<br>W*H*D          | 1400*1750*1750                                                                  | 1450*1850*1800 | 1550*1850*1800 | 1550*2050*2050 | 1700*2000*2200 | 2050*2000*2250 | 2050*2150*2450 |
|                               | Volume (L)                       | 50L                                                                             | 80L            | 100L           | 150L           | 200L           | 300L           | 500L           |
| Operating ambient temperature |                                  | +5 ~ 35 °C                                                                      |                |                |                |                |                |                |
| Power supply                  |                                  | 380V AC 50/60Hz                                                                 |                |                |                |                |                |                |
| Controller                    |                                  | SANWOOD SH5600:Equipped with RS232 port; (7.0 inch controller) USB data export) |                |                |                |                |                |                |