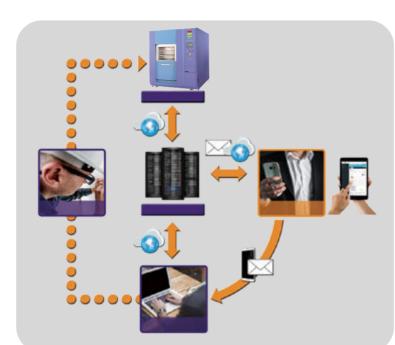

# 3 Zone Thermal ShockTest Chamber



## **Energy Conservation**



## Remote network system



## **Circuit System**





















| • Specifications              |                                  |                                                                                 |                |                |                |                |                |                |
|-------------------------------|----------------------------------|---------------------------------------------------------------------------------|----------------|----------------|----------------|----------------|----------------|----------------|
| Model                         |                                  | SM-50-3P-A                                                                      | SM-80-3P-A     | SM-100-3P-A    | SM-150-3P-A    | SM-200-3P-A    | SM-300-3P-A    | SM-500-3P-A