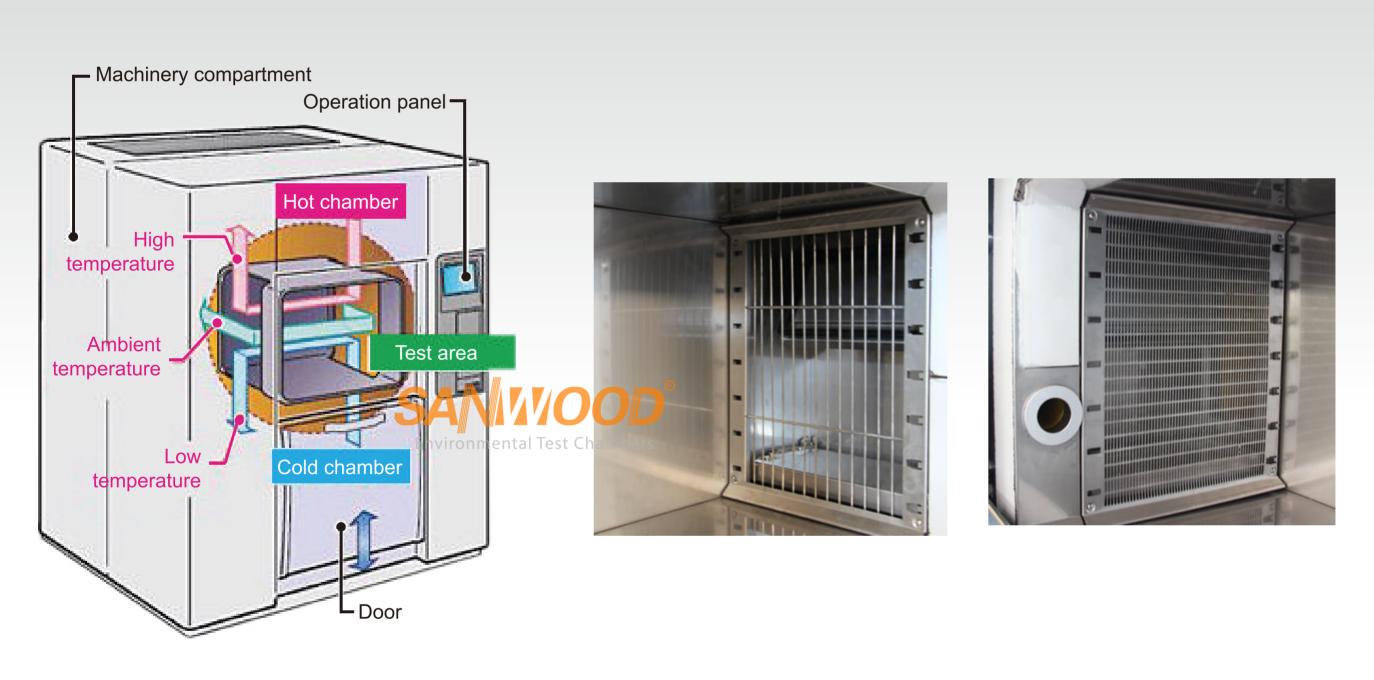

# 3 Zone Thermal ShockTest Chamber



## **Energy Conservation**



## Remote network system



## **Circuit System**





















| • Specifications              |                                  |                                                                                 |                |                |                |                |                |                |
|-------------------------------|----------------------------------|---------------------------------------------------------------------------------|----------------|----------------|----------------|----------------|----------------|----------------|
| Model                         |                                  | SM-50-3P-A                                                                      | SM-80-3P-A     | SM-100-3P-A    | SM-150-3P-A    | SM-200-3P-A    | SM-300-3P-A    | SM-500-3P-A    |
| Temperature                   | Tempe