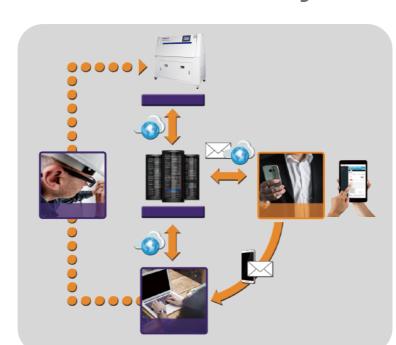

# UV Lamp Weathering Chamber



### **Energy Conservation**



### Remote network system



### **Circuit System**





















## Specifications

|                               | Model                                             | SM-UV600-C                                                                   | SM-UV800-C                                                                                      | SM-UV2000-C     |  |
|-------------------------------|---------------------------------------------------|------------------------------------------------------------------------------|-------------------------------------------------------------------------------------------------|-----------------|--|
| Temperature                   | Temperature control range                         | 30.0℃ ~70.0℃                                                                 |