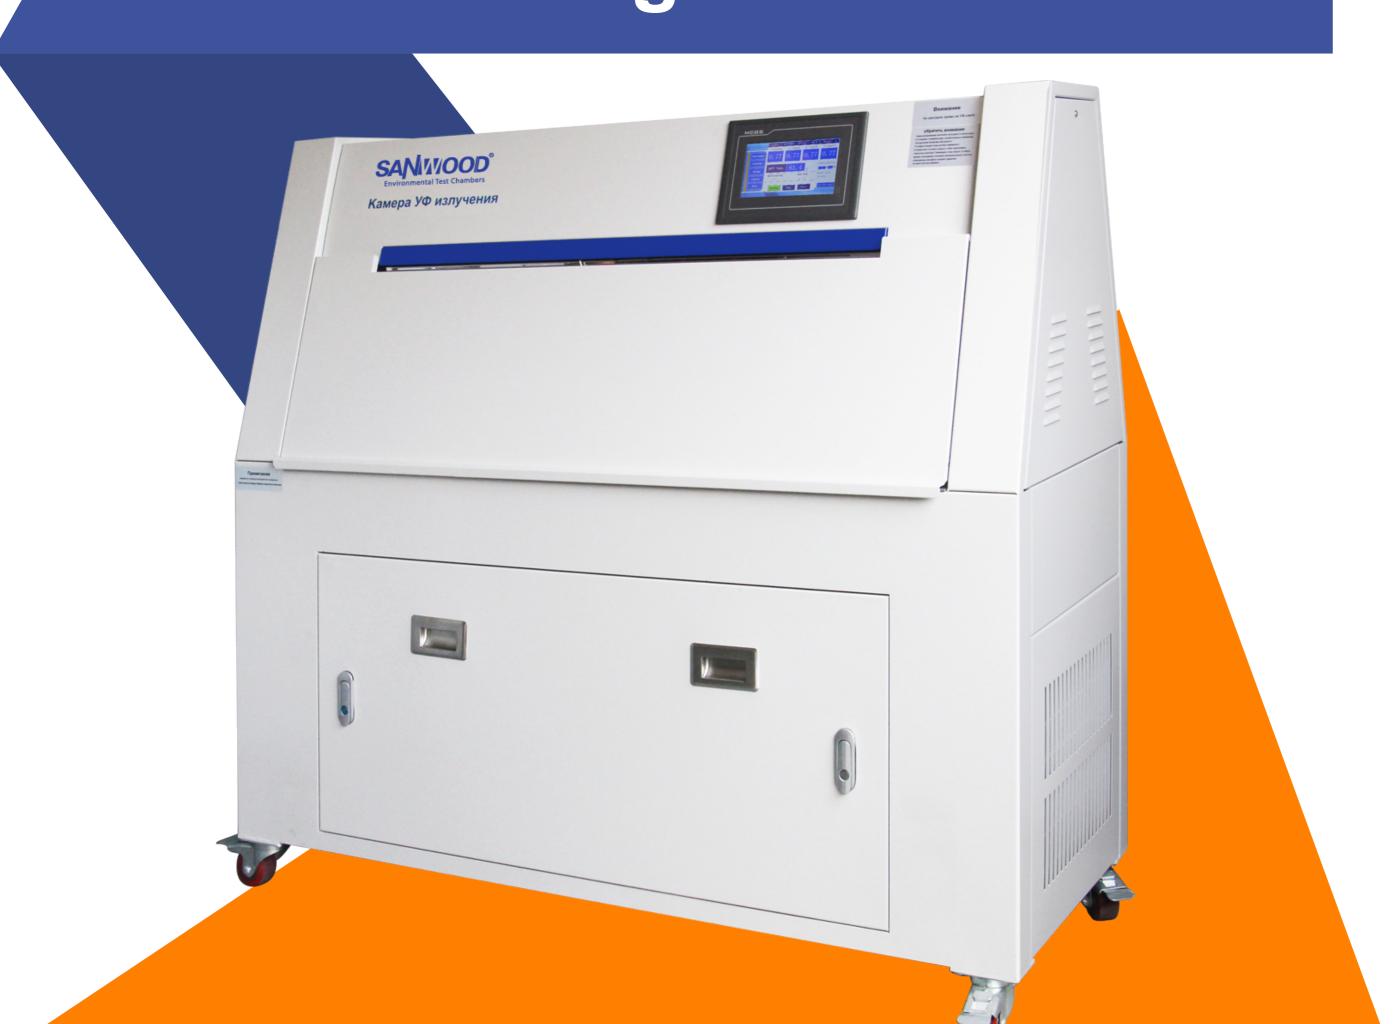

# UV Lamp Weathering Chamber



### **Energy Conservation**



### Remote network system



### **Circuit System**





















## Specifications

|                               | Model                                             | SM-UV600-C                                                                   | SM-UV800-C                                                                                      | SM-UV2000-C     |  |
|-------------------------------|---------------------------------------------------|------------------------------------------------------------------------------|-------------------------------------------------------------------------------------------------|-----------------|--|
| Temperature                   | Temperature control range                         | 30.0℃ ~70.0℃