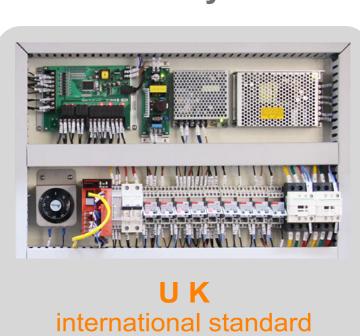

# UV Lamp Weathering Chamber



### **Energy Conservation**



### Remote network system



### **Circuit System**





















## Specifications

|                               | Model                                             | SM-UV600-C                                                                   | SM-UV800-C                                                                                      | SM-UV2000-C     |  |
|-------------------------------|---------------------------------------------------|------------------------------------------------------------------------------|-------------------------------------------------------------------------------------------------|-----------------|--|
| Temperature                   | Temperature control range                         | 30.0℃ ~70.0℃                                                                 |