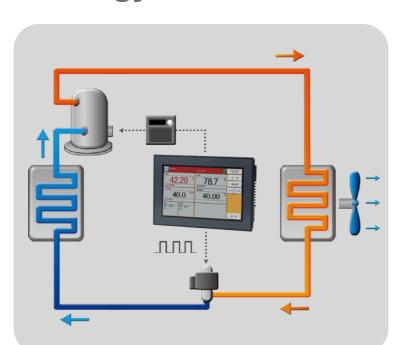

# UV Lamp Weathering Chamber



### **Energy Conservation**



### Remote network system



### **Circuit System**





















## Specifications

|                               | Model                                             | SM-UV600-C                                                                   | SM-UV800-C                                                                                      | SM-UV2000-C     |  |
|-------------------------------|---------------------------------------------------|------------------------------------------------------------------------------|-------------------------------------------------------------------------------------------------|-----------------|--|
| Temperature                   | Temperature control range                         | 30.0℃ ~70.0℃