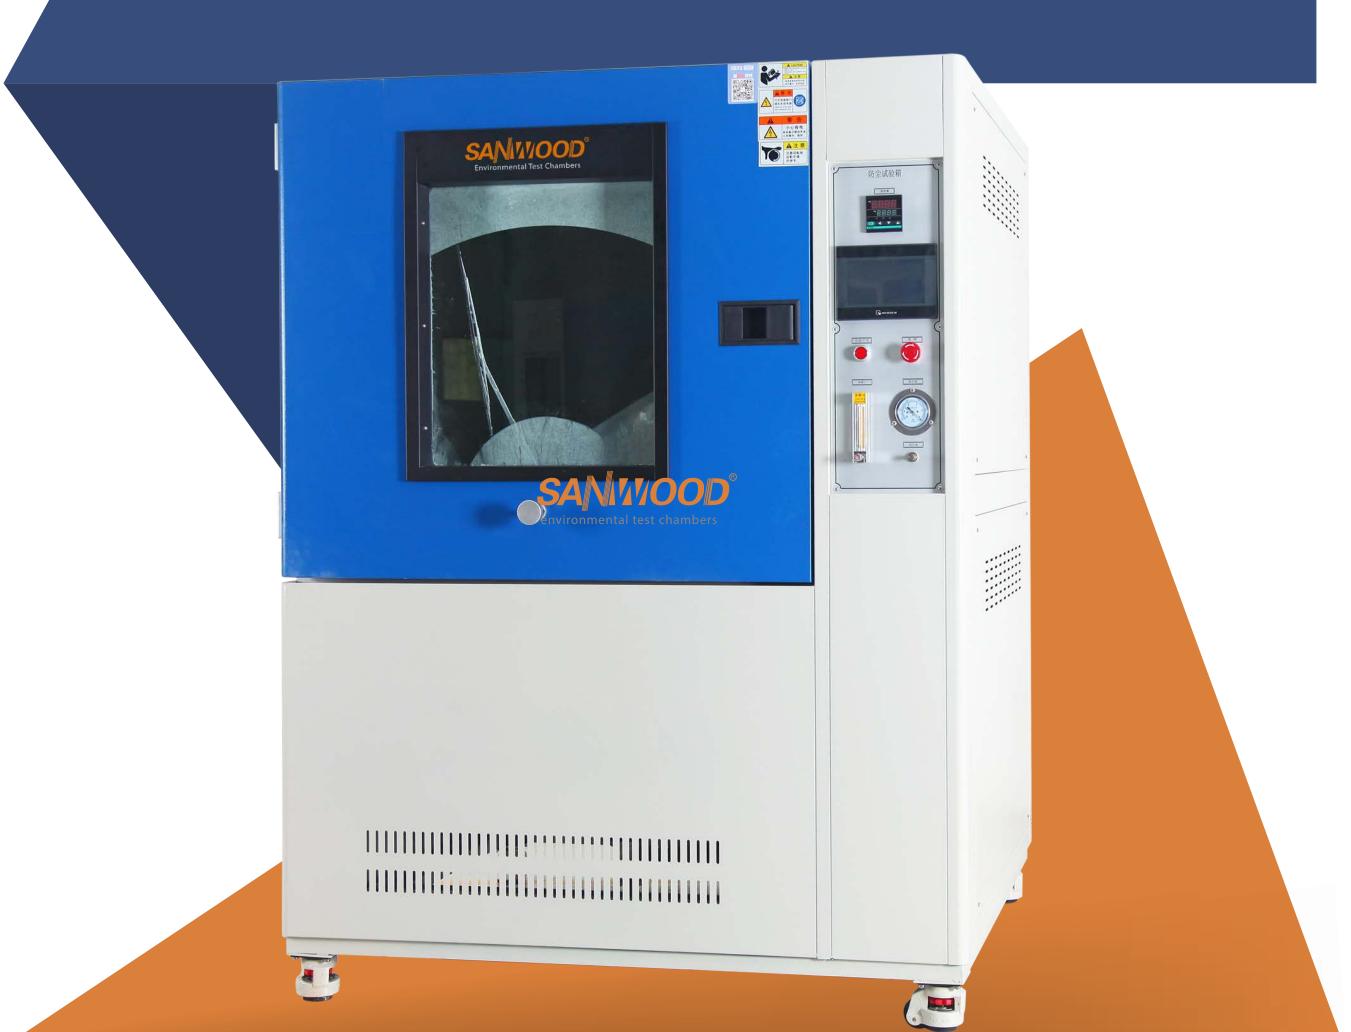

## Dust Test Chamber

**Energy Conservation** 

Remote network system

**Circuit System** 

## Specifications

| Model                     |                                   | SM-SC-500C                                                                                              | SM-SC-1000C    | SM-SC-2000     |
|---------------------------|-----------------------------------|---------------------------------------------------------------------------------------------------------|----------------|----------------|
| Testing room volume       |                                   | 500L                                                                                                    | 1000L          | 2000L          |
| Technical characteristics | Standard spacing of metal screens | 50um                                                                                                    |                |                |
|                           | Standard spacing between lines    | SANIVOOD environmental test chambers                                                                    | 75um           |                |
|                           | Amount of talc                    | 2Kg/m2~4Kg/m2                                                                                           |                |                |
|                           | Dustfall form                     | 1. Free fall dust type: The dust is blown to 1/5 of the tank top by centrifuge to make it free settling |                |                |
|                           |                                   | 2. Dust blowing: Bottom air blast, three grades pressure is adjustable                                  |                |                |
| Size                      | Inner size<br>( mm)W*H*D          | 800*800*800                                                                                             | 1000*1000*1000 | 1000*2000*1000 |
|                           | Outer size<br>( mm)W*H*D          | 1450*1700*1000                                                                                          | 1650*1900*1200 | 1650*2900*1200 |
| Control system            | Testing room                      | Advanced brushed stainless steel                                                                        |                |                |
|                           | Shell                             | Cold plate rust proof and plastic spraying treatment                                                    |                |                |
|                           | Operation panel                   | Digital smart touch key input                                                                           |                |                |
|                           | Operation mode                    | Constant operation                                                                                      |                |                |
|                           | Input                             | PT-100 sensor                                                                                           |                |                |
|                           | Auxiliary function                | Timing                                                                                                  |                |                |
| Standard configuration    |                                   | With dust drying device, vibrator, sample holder, observation window (door)                             |                |                |
| Safety protection         |                                   | Overload breaking protection, earthing protection, etc.                                                 |                |                |